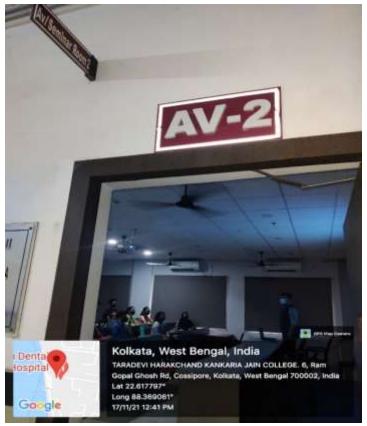

| Room #406                                                                                       | Wifi                                      |
| 35         | Room #407                                                                                       | Wifi                                      |
| 36         | Room #408                                                                                       | Wifi                                      |
| 37         | Seminar Hall (Multipurpose Hall)                                                                | LCD Projector +Screen+ Wifi +Sound system |

Additionally, there are two portable projectors which can be fit in any room as and when required.

## **Geo-tagged photos:**

# 1. Audio-Visual Room 1



# 2. Audio Visual room 2



# 3. Audio visual room 3



### 4. Audio visual room 4



## 5. Audio visual room 5

































































37. Seminar Hall
(Multipurpose Hall)
for organizing
Seminars and
Conferences