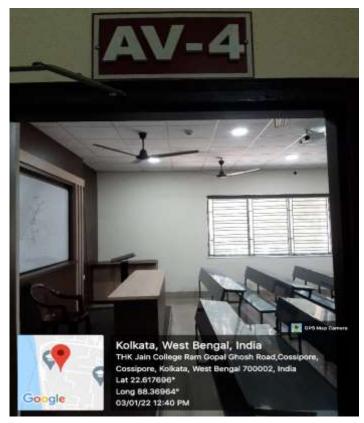

| Wifi                                      |
| 35         | Room #407                                                                                       | Wifi                                      |
| 36         | Room #408                                                                                       | Wifi                                      |
| 37         | Seminar Hall (Multipurpose Hall)                                                                | LCD Projector +Screen+ Wifi +Sound system |

Additionally, there are two portable projectors which can be fit in any room as and when required.

## **Geo-tagged photos:**

# 1. Audio-Visual Room 1



# 2. Audio Visual room 2



# 3. Audio visual room 3



### 4. Audio visual room 4



## 5. Audio visual room 5

































































37. Seminar Hall
(Multipurpose Hall)
for organizing
Seminars and
Conferences