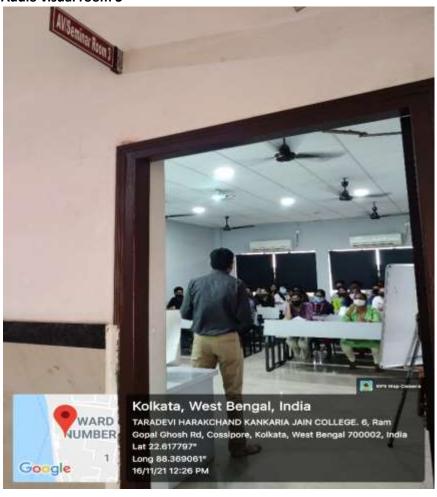

| Wifi                                      |
| 35         | Room #407                                                                                       | Wifi                                      |
| 36         | Room #408                                                                                       | Wifi                                      |
| 37         | Seminar Hall (Multipurpose Hall)                                                                | LCD Projector +Screen+ Wifi +Sound system |

Additionally, there are two portable projectors which can be fit in any room as and when required.

## **Geo-tagged photos:**

# 1. Audio-Visual Room 1



# 2. Audio Visual room 2



# 3. Audio visual room 3



### 4. Audio visual room 4



## 5. Audio visual room 5

































































37. Seminar Hall
(Multipurpose Hall)
for organizing
Seminars and
Conferences