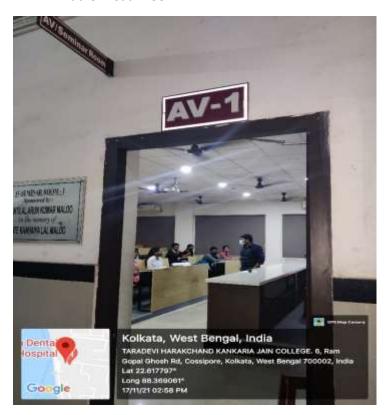

|
| 34         | Room #406                                                                                       | Wifi                                      |
| 35         | Room #407                                                                                       | Wifi                                      |
| 36         | Room #408                                                                                       | Wifi                                      |
| 37         | Seminar Hall (Multipurpose Hall)                                                                | LCD Projector +Screen+ Wifi +Sound system |

Additionally, there are two portable projectors which can be fit in any room as and when required.

## **Geo-tagged photos:**

# 1. Audio-Visual Room 1



# 2. Audio Visual room 2



# 3. Audio visual room 3



### 4. Audio visual room 4



## 5. Audio visual room 5

































































37. Seminar Hall
(Multipurpose Hall)
for organizing
Seminars and
Conferences