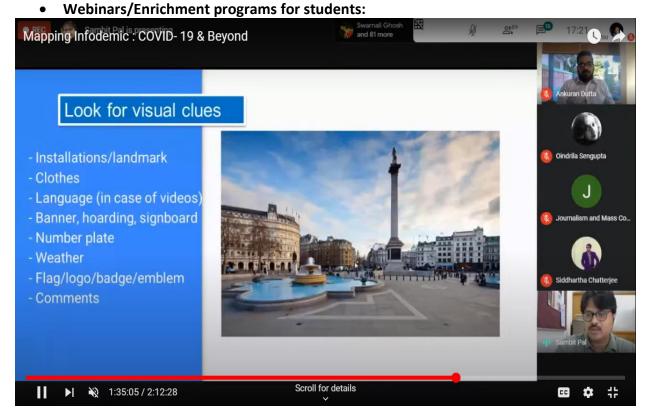

# 6.5.1. Internal Quality Assurance Cell (IQAC) has contributed significantly for institutionalizing the quality assurance strategies and processes

The IQAC has played a significant role in making strategic changes in the teaching-learning process during the pandemic. Additionally teachers were encouraged to organize several online programs to boost the academic environment and to augment the enthusiasm of students.