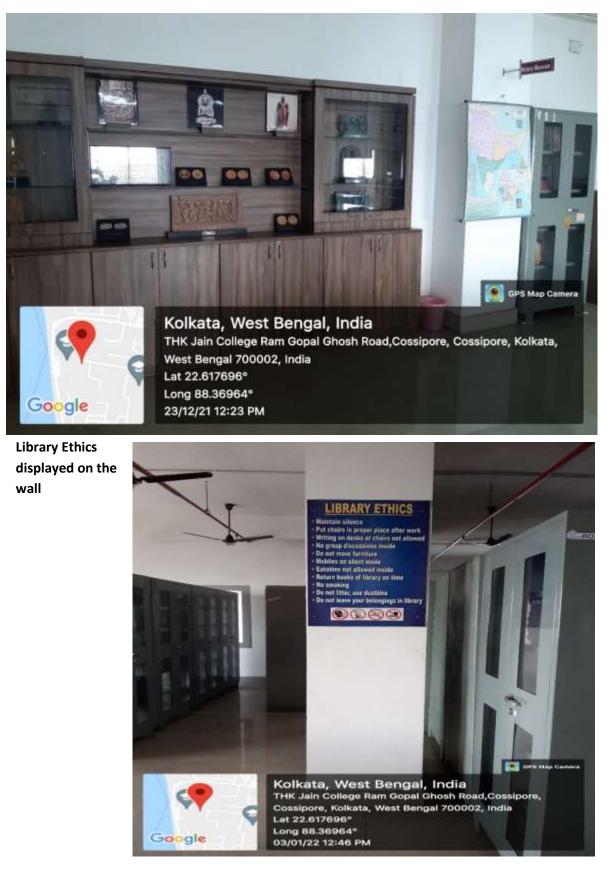

|                  | Being chaque paid to Benge<br>Library Association for Koha |          |        |
|                |                  | Software Upgradation at college                            |          |        |
|                |                  | Shrwy as per details<br>attached                           |          |        |
| By Balance c   | r : 10000.00 D   |                                                            | 10000.00 | 0.00   |
| Total :        | 10000.0          | DR                                                         | 10000.00 | 0.00   |

E. Spacious Library with seating arrangement:





#### **Computer Browsing center:**





### Journal and Magazine corner:



### **Cabinets for Library books:**



#### **History Museum inside Library:**