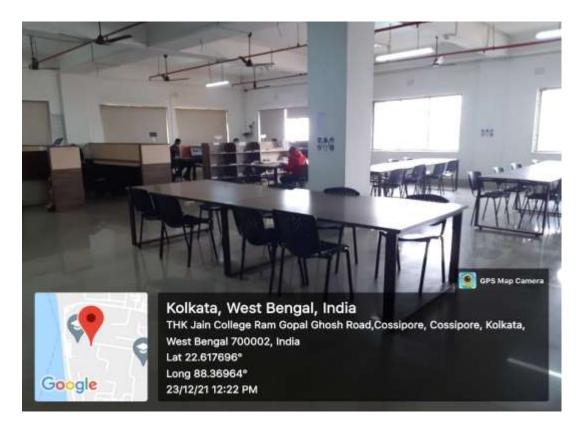

| 10000.00 |        |
| 11/05/2019     | CB 05758 To      | # 010838 1105/2018                                         | 10000.00 |        |
|                |                  | Being chaque paid to Benge<br>Library Association for Koha |          |        |
|                |                  | Software Upgradation at college                            |          |        |
|                |                  | Shrwy as per details<br>attached                           |          |        |
| By Balance c   | r : 10000.00 D   |                                                            | 10000.00 | 0.00   |
| Total :        | 10000.0          | DR                                                         | 10000.00 | 0.00   |

E. Spacious Library with seating arrangement:





#### **Computer Browsing center:**





### Journal and Magazine corner:



### **Cabinets for Library books:**



#### **History Museum inside Library:**