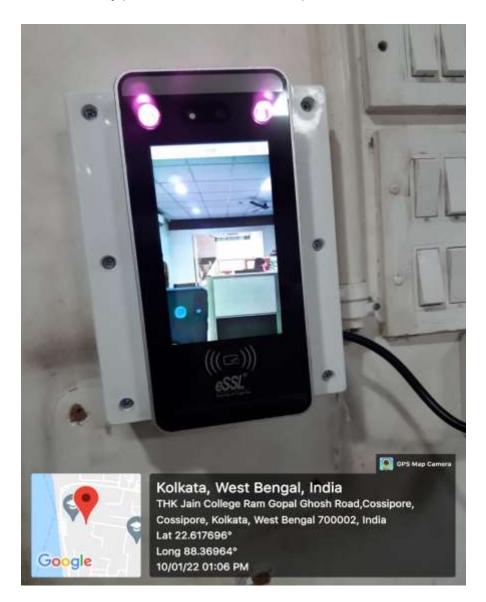

## • For administration functioning:

- i. The eSSL Biometric system is used for maintaining attendance record of teaching and non-teaching staffs. Face-recognition of every staff is being recorded in the system for recognition during entry and exit time every day. At the end of the month, the details are being printed and submitted to Principal for her record.
- ii. Braindrops maintains the college website and uploads all notices, announcements, photographs, reports etc.
- iii. The bulk messages to students, parents, teaching and non-teaching staffs can be easily made through the service of Jhaveri Technologies.