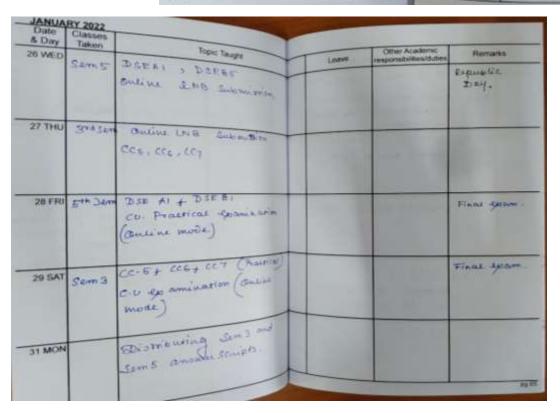

| MAY 2022                                        | * Tope Taught                                                                                                   | Leave | Other Academic<br>responsibilities/dubes | Remarks                                               |
|-------------------------------------------------|-----------------------------------------------------------------------------------------------------------------|-------|------------------------------------------|-------------------------------------------------------|
| & Day Taken                                     | Collector Statestine 19                                                                                         |       |                                          | anite Purcane                                         |
| MAN ANT AND | C.A.                                                                                                            |       |                                          |                                                       |
| OS Fr                                           | m signarum an - insue surger autority                                                                           | 1     |                                          |                                                       |
| 18 WED (J)                                      | Biswerten and finder Shing<br>alland to soit Pol Swing<br>Biswerten utlered<br>proj. (navard)                   |       |                                          | P. Day,                                               |
| 19 THU 2 TH(S)<br>(0 <sup>14</sup> Dam          | Ruis page chilling<br>(Huas Shuess - for SNB)<br>marand project ;<br>nor to course insupression<br>as clicagram |       |                                          | Herring right<br>g LW with<br>with principal<br>Madam |
| 20 FM 6 TO (1)                                  | The Topic NO 1                                                                                                  |       | a area                                   |                                                       |
| 21 BAT                                          | Proponention and Time table<br>forom 2374 Hay to<br>28th Hay, 22                                                |       |                                          |                                                       |