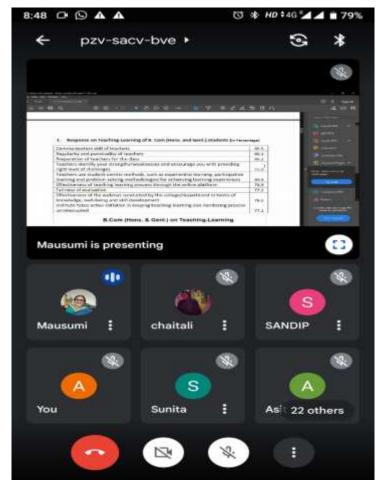

- 6.3.5 Institutions Performance Appraisal System for teaching and non- teaching staff
  - Screenshot of meeting (online and offline) by Principal with teaching and non-teaching staff:

• Teachers' diary