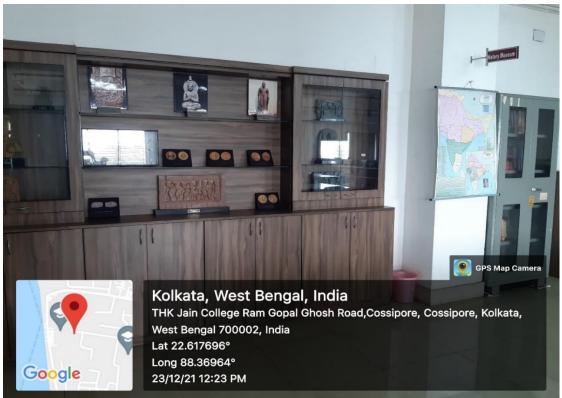

# G. Journal and Magazine corner:

H. Cabinets for Library books:

I. History Museum inside Library:

• Library Ethics displayed on the wall

J. Students enjoying their study in the Library: