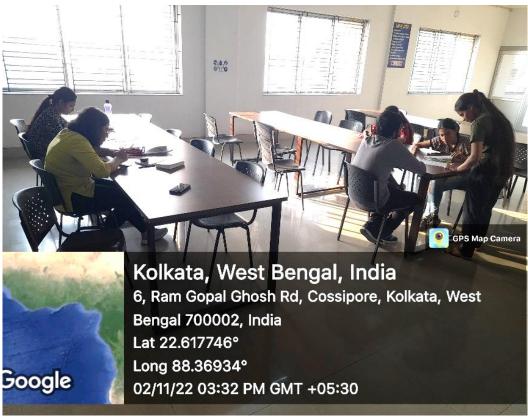

# G. Journal and Magazine corner:

H. Cabinets for Library books:

I. History Museum inside Library:

• Library Ethics displayed on the wall

J. Students enjoying their study in the Library: