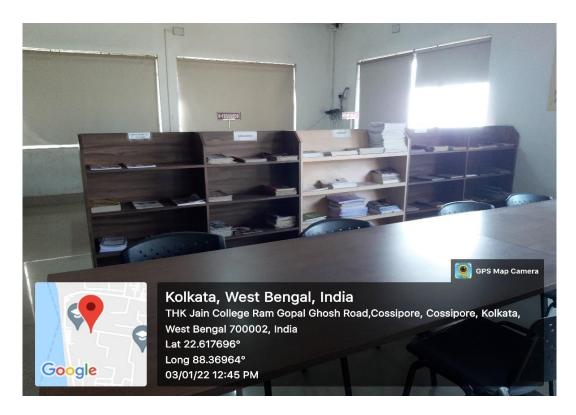

# G. Journal and Magazine corner:

H. Cabinets for Library books:

I. History Museum inside Library:

• Library Ethics displayed on the wall

J. Students enjoying their study in the Library: