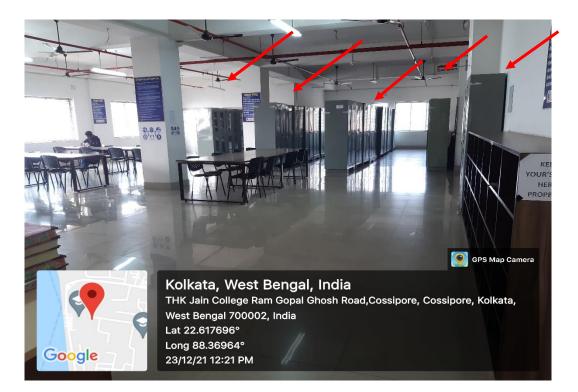

i>attached.</li> </ul> | 10000.00 |        |
| By Balance c/f: 10000.00 DR |          | 10000.00                                                                                                                                                                                                                                   | 0.00     |        |
| otal :                      | 10000.00 | ) DR                                                                                                                                                                                                                                       | 10000.00 | 0.00   |

E. Spacious Library with seating arrangement:





F. Computer Browsing center:





# G. Journal and Magazine corner:



H. Cabinets for Library books:



I. History Museum inside Library:



• Library Ethics displayed on the wall



J. Students enjoying their study in the Library: