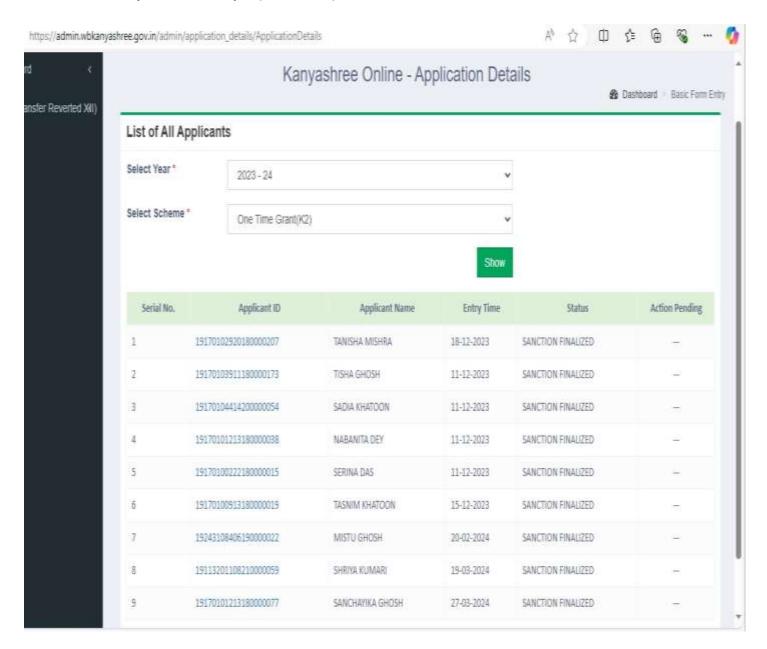

1. Kanyashree Prakalpa: (9 students)

Affiliated to University of Calcutta & Accredited by NAAC (2016) [Recognized under section 2(f) of UGC Act 1956]

(A self-financed Govt. approved Minority Institution run under the auspices of Shree S.S. Jain Sabha)